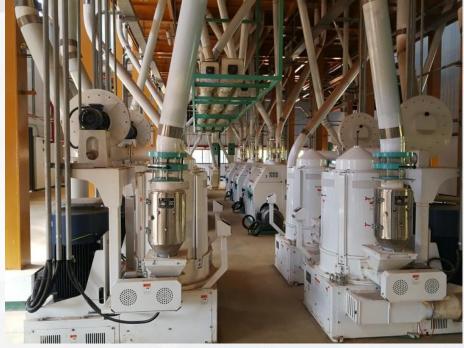

g General Contracting
- Engineering Design
- Equipment Manufacturing
- Installation & Commissioning





#### **Assistance Project: Tanzania Corn Flour Plant** Location: Mpika





Mpika Corn Flour Plant: covers area of 100046.72 square meters, with daily corn processing capacity of 240ton.

**Main Construction:** early stage project, civil engineering and equipment providing. First stage project covers area of 40093.86 quare meters.



#### **Assistance Project: Tanzania Corn Flour Plant** Location: Monze





Monze Corn Flour Plant: covers area of 94766.71 square meters.

Main Construction: early stage project, civil engineering and equipment providing. First stage project covers area of 41366.69 quare meters.



#### **Assistance Project: Tanzania Corn Flour Plant** Location: Lusaka





Lusak Agricultural Technology Demonstration Center Corn Flour Plant: covers area of 11053.15 square meters, with daily corn processing capacity of 40ton and training staff of 200 persons anually.

Main Construction: early stage project, civil engineering and equipment providing. First stage project covers area of 41366.69 quare meters.

#### **Parts of Pictures of Workshop:**















#### **Corn Flour Plant Related Video:**







## THANK







#### CERTIFICATE OF

Chargabou Machin Imp.& Exp. Co., Li

the bire server

(SCHOOLS SCOOL Note of opposed Machinery & Eur

District to