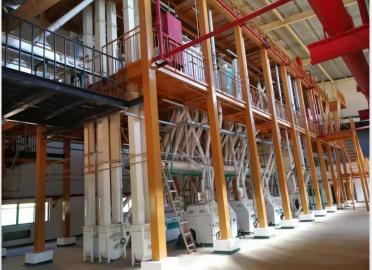

project covers area of 40093.86 quare meters.



#### **Assistance Project: Tanzania Corn Flour Plant** Location: Monze





Monze Corn Flour Plant: covers area of 94766.71 square meters.

Main Construction: early stage project, civil engineering and equipment providing. First stage project covers area of 41366.69 quare meters.



#### **Assistance Project: Tanzania Corn Flour Plant** Location: Lusaka





Lusak Agricultural Technology Demonstration Center Corn Flour Plant: covers area of 11053.15 square meters, with daily corn processing capacity of 40ton and training staff of 200 persons anually.

Main Construction: early stage project, civil engineering and equipment providing. First stage project covers area of 41366.69 quare meters.

#### **Parts of Pictures of Workshop:**















#### **Corn Flour Plant Related Video:**







## THANK







#### CERTIFICATE OF

Chargabou Machin Imp.& Exp. Co., Li

the bire server

(SCHOOLS SCOOL Note of opposed Machinery & Eur

District to