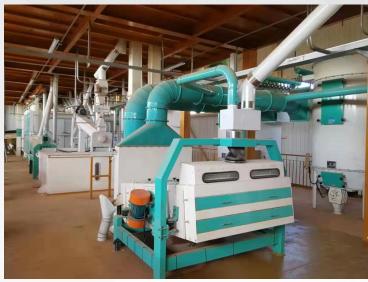

stage project covers area of 40093.86 quare meters.



#### **Assistance Project: Tanzania Corn Flour Plant** Location: Monze





Monze Corn Flour Plant: covers area of 94766.71 square meters.

Main Construction: early stage project, civil engineering and equipment providing. First stage project covers area of 41366.69 quare meters.



#### **Assistance Project: Tanzania Corn Flour Plant** Location: Lusaka





Lusak Agricultural Technology Demonstration Center Corn Flour Plant: covers area of 11053.15 square meters, with daily corn processing capacity of 40ton and training staff of 200 persons anually.

Main Construction: early stage project, civil engineering and equipment providing. First stage project covers area of 41366.69 quare meters.

#### **Parts of Pictures of Workshop:**















#### **Corn Flour Plant Related Video:**







## THANK







#### CERTIFICATE OF

Chargabou Machin Imp.& Exp. Co., Li

the bire server

(SCHOOLS SCOOL Note of opposed Machinery & Eur

District to