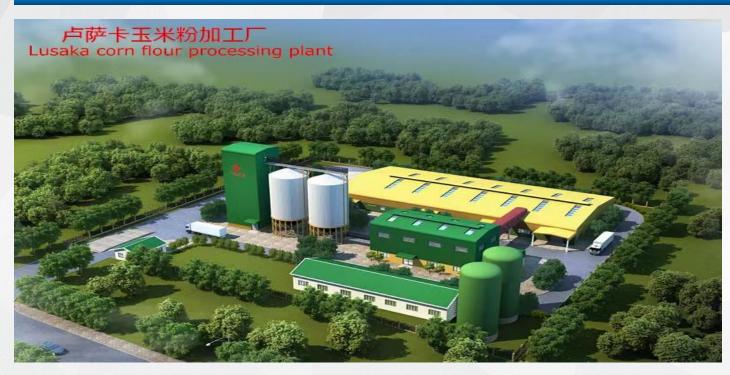

#### **Assistance Project: Tanzania Corn Flour Plant** Location: Lusaka

Lusak Agricultural Technology Demonstration Center Corn Flour Plant: covers area of 11053.15 square meters, with daily corn processing capacity of 40ton and training staff of 200 persons anually.

Main Construction: early stage project, civil engineering and equipment providing. First stage project covers area of 41366.69 quare meters.