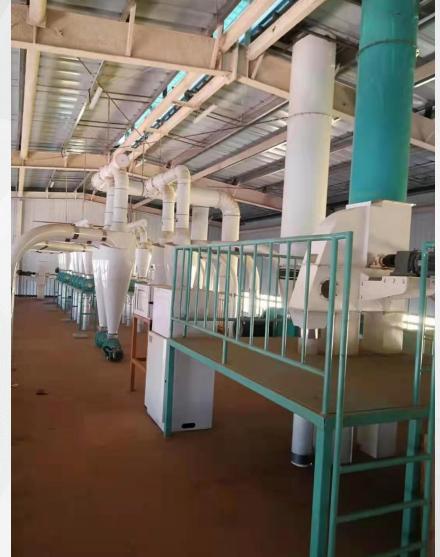

t stage project covers area of 40093.86 quare meters.



#### **Assistance Project: Tanzania Corn Flour Plant** Location: Monze





Monze Corn Flour Plant: covers area of 94766.71 square meters.

Main Construction: early stage project, civil engineering and equipment providing. First stage project covers area of 41366.69 quare meters.



#### **Assistance Project: Tanzania Corn Flour Plant** Location: Lusaka





Lusak Agricultural Technology Demonstration Center Corn Flour Plant: covers area of 11053.15 square meters, with daily corn processing capacity of 40ton and training staff of 200 persons anually.

Main Construction: early stage project, civil engineering and equipment providing. First stage project covers area of 41366.69 quare meters.

#### **Parts of Pictures of Workshop:**















#### **Corn Flour Plant Related Video:**







## THANK







#### CERTIFICATE OF

Chargabou Machin Imp.& Exp. Co., Li

the bire server

(SCHOOLS SCOOL Note of opposed Machinery & Eur

District to