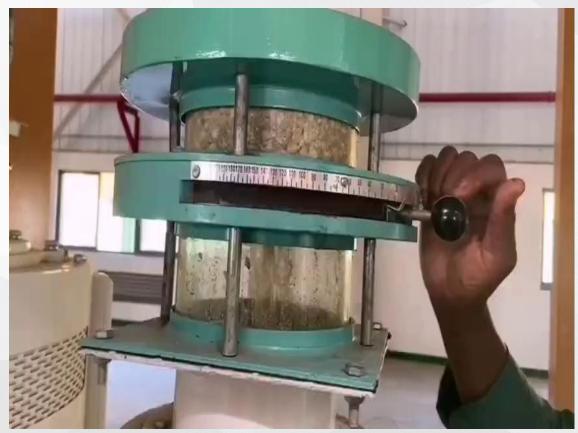

#### **Assistance Project: Tanzania Corn Flour Plant** Location: Monze





Monze Corn Flour Plant: covers area of 94766.71 square meters.

Main Construction: early stage project, civil engineering and equipment providing. First stage project covers area of 41366.69 quare meters.



#### **Assistance Project: Tanzania Corn Flour Plant** Location: Lusaka





Lusak Agricultural Technology Demonstration Center Corn Flour Plant: covers area of 11053.15 square meters, with daily corn processing capacity of 40ton and training staff of 200 persons anually.

Main Construction: early stage project, civil engineering and equipment providing. First stage project covers area of 41366.69 quare meters.

#### **Parts of Pictures of Workshop:**















#### **Corn Flour Plant Related Video:**







## THANK







#### CERTIFICATE OF

Chargabou Machin Imp.& Exp. Co., Li

the bire server

(SCHOOLS SCOOL Note of opposed Machinery & Eur

District to