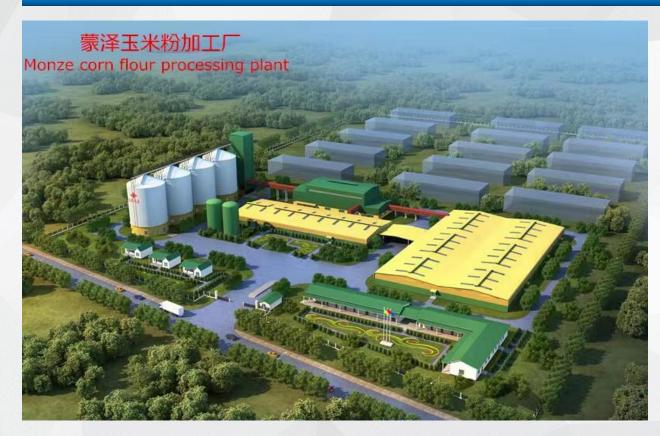

#### **Assistance Project: Tanzania Corn Flour Plant** Location: Monze

Monze Corn Flour Plant: covers area of 94766.71 square meters.

Main Construction: early stage project, civil engineering and equipment providing. First stage project covers area of 41366.69 quare meters.