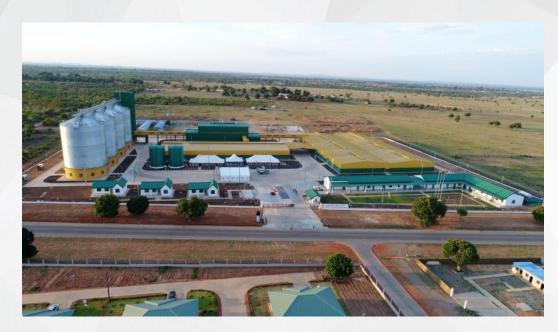

#### **Assistance Project: Tanzania Corn Flour Plant** Location: Mpika

Mpika Corn Flour Plant: covers area of 100046.72 square meters, with daily corn processing capacity of 240ton.

**Main Construction:** early stage project, civil engineering and equipment providing. First stage project covers area of 40093.86 quare meters.

#### **Assistance Project: Tanzania Corn Flour Plant** Location: Monze

Monze Corn Flour Plant: covers area of 94766.71 square meters.

Main Construction: early stage project, civil engineering and equipment providing. First stage project covers area of 41366.69 quare meters.

#### **Assistance Project: Tanzania Corn Flour Plant** Location: Lusaka

Lusak Agricultural Technology Demonstration Center Corn Flour Plant: covers area of 11053.15 square meters, with daily corn processing capacity of 40ton and training staff of 200 persons anually.