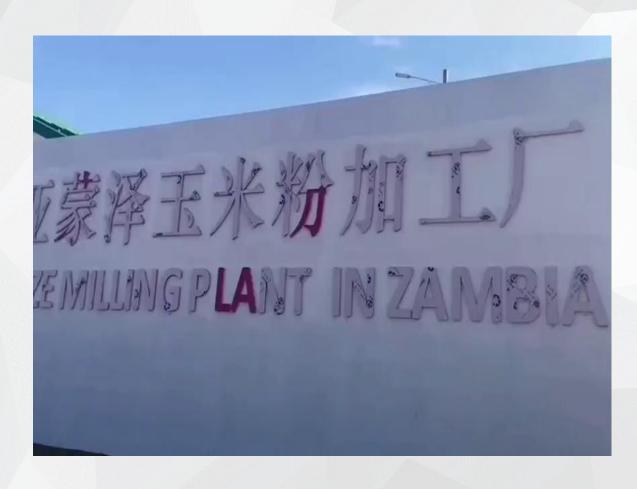

#### **Assistance Project: Tanzania Corn Flour Plant** Location: Monze

Monze Corn Flour Plant: covers area of 94766.71 square meters.

Main Construction: early stage project, civil engineering and equipment providing. First stage project covers area of 41366.69 quare meters.