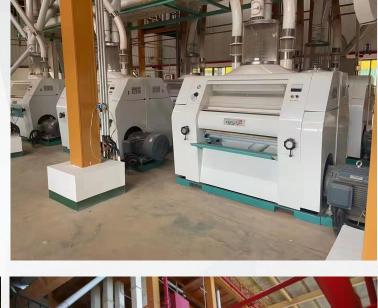

age project covers area of 40093.86 quare meters.



#### **Assistance Project: Tanzania Corn Flour Plant** Location: Monze





Monze Corn Flour Plant: covers area of 94766.71 square meters.

Main Construction: early stage project, civil engineering and equipment providing. First stage project covers area of 41366.69 quare meters.



#### **Assistance Project: Tanzania Corn Flour Plant** Location: Lusaka





Lusak Agricultural Technology Demonstration Center Corn Flour Plant: covers area of 11053.15 square meters, with daily corn processing capacity of 40ton and training staff of 200 persons anually.

Main Construction: early stage project, civil engineering and equipment providing. First stage project covers area of 41366.69 quare meters.

#### **Parts of Pictures of Workshop:**















#### **Corn Flour Plant Related Video:**







## THANK







#### CERTIFICATE OF

Chargabou Machin Imp.& Exp. Co., Li

the bire server

(SCHOOLS SCOOL Note of opposed Machinery & Eur

District to