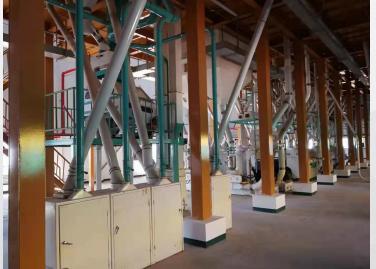

e project covers area of 40093.86 quare meters.



#### **Assistance Project: Tanzania Corn Flour Plant** Location: Monze





Monze Corn Flour Plant: covers area of 94766.71 square meters.

Main Construction: early stage project, civil engineering and equipment providing. First stage project covers area of 41366.69 quare meters.



#### **Assistance Project: Tanzania Corn Flour Plant** Location: Lusaka





Lusak Agricultural Technology Demonstration Center Corn Flour Plant: covers area of 11053.15 square meters, with daily corn processing capacity of 40ton and training staff of 200 persons anually.

Main Construction: early stage project, civil engineering and equipment providing. First stage project covers area of 41366.69 quare meters.

#### **Parts of Pictures of Workshop:**















#### **Corn Flour Plant Related Video:**







## THANK







#### CERTIFICATE OF

Chargabou Machin Imp.& Exp. Co., Li

the bire server

(SCHOOLS SCOOL Note of opposed Machinery & Eur

District to