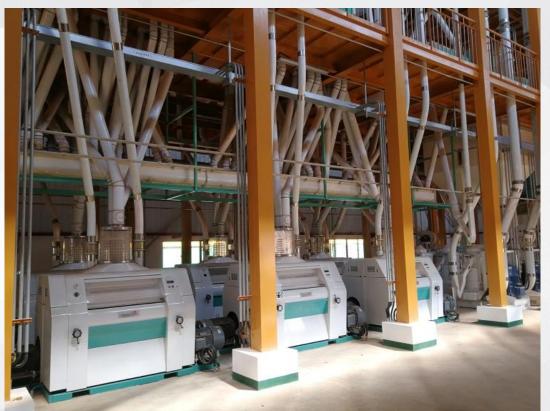

in China according to customers' needs through its nationwide network.



#### **About AMEC**



#### **Business Scope of AMEC**

Provides engineering service for the processing & deep processing of grain (corn, wheat, rice, oil seed, minor crops, etc.), mainly including

- Engineering General Contracting
- Engineering Design
- Equipment Manufacturing
- Installation & Commissioning





#### **Assistance Project: Tanzania Corn Flour Plant** Location: Mpika





Mpika Corn Flour Plant: covers area of 100046.72 square meters, with daily corn processing capacity of 240ton.

**Main Construction:** early stage project, civil engineering and equipment providing. First stage project covers area of 40093.86 quare meters.



#### **Assistance Project: Tanzania Corn Flour Plant** Location: Monze





Monze Corn Flour Plant: covers area of 94766.71 square meters.

Main Construction: early stage project, civil engineering and equipment providing. First stage project covers area of 41366.69 quare meters.



#### **Assistance Project: Tanzania Corn Flour Plant** Location: Lusaka





Lusak Agricultural Technology Demonstration Center Corn Flour Plant: covers area of 11053.15 square meters, with daily corn processing capacity of 40ton and training staff of 200 persons anually.

Main Construction: early stage project, civil engineering and equipment providing. First stage project covers area of 41366.69 quare meters.

#### **Parts of Pictures of Workshop:**















#### **Corn Flour Plant Related Video:**







## THANK







#### CERTIFICATE OF

Chargabou Machin Imp.& Exp. Co., L